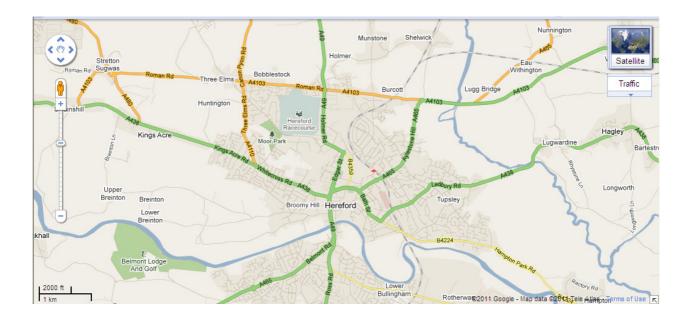

HEREFORD RACECOURSE, Roman Road, Hereford, HR4 9QU

**Tel.** 01291 622260 **Fax.** 01291 627061

#### **ROAD**

From the North, the racecourse can be reached via the A49 from Leominster and the A4110.

The main Southern approach roads are the A49 and the A465. The A438 through Hereford itself passes close to the racecourse and there is also an approach on the A4103 from Worcester.

#### **BY AIR**

Helicopters may land at the course, with prior permission from the racecourse management on 01291 622260 or on a race day 01432 273560.

#### **BY TRAIN**

London is approximately 123 miles away and if you are travelling by train then Paddington station is the one from which to make your departure. Hereford railway station is approximately one mile from the course, no longer than a five minute ride in a taxi.